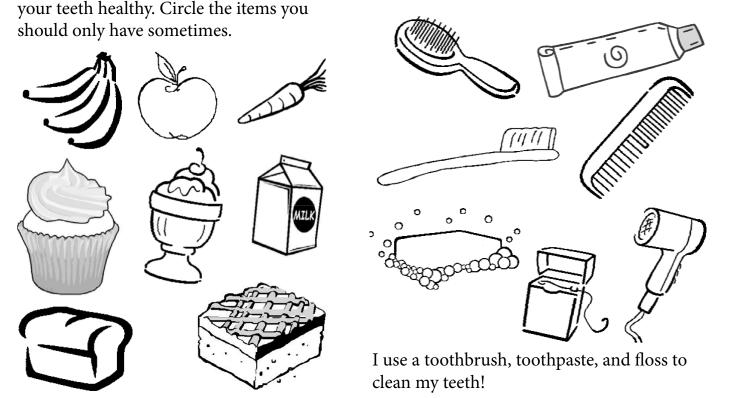

|                                                                                    | ~~~~                                                                            | ~~~~     | ~~~~   |  |
|------------------------------------------------------------------------------------|---------------------------------------------------------------------------------|----------|--------|--|
| 1. I use a                                                                         | Use the words in the box to fill in the blanks. Look at the pictures for clues. |          |        |  |
| bristled toothbrush when I brush my teeth.                                         | }<br>Floss                                                                      | Soft     | Plaque |  |
|                                                                                    | Two                                                                             | One      | }      |  |
| 2. I need to brush my teeth at leasttimes a day.                                   |                                                                                 |          |        |  |
|                                                                                    | een my teeth.                                                                   | to clean |        |  |
| 4. I need to floss my teeth at leasttime each day.                                 |                                                                                 |          |        |  |
| 5. Brushing and flossing helps remo from my teeth!                                 | ve                                                                              |          |        |  |
| Color the items you eat and drink to keep your teeth healthy. Circle the items you |                                                                                 |          |        |  |
| should only have sometimes.                                                        |                                                                                 |          | 0      |  |