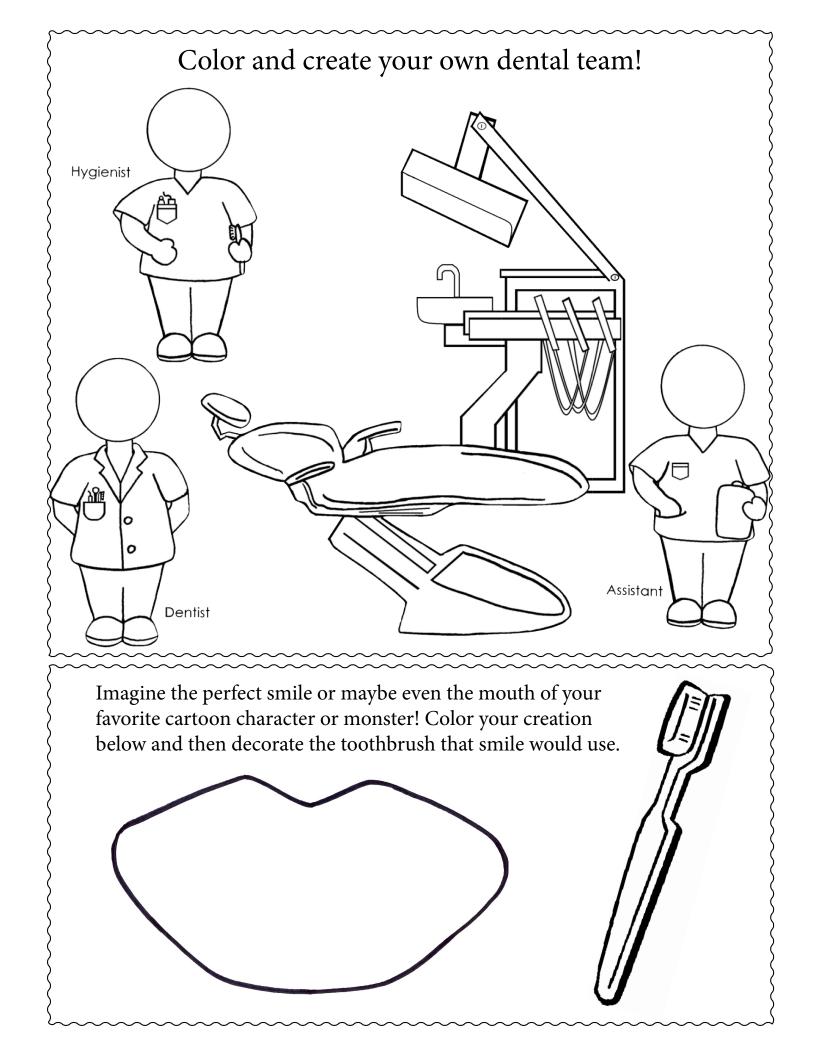

's favorite thing!                                         |
|                 | 6 7 8 10 11 <sup>12</sup>                                                                            |
|                 | E F G H I D J                                                                                        |
|                 | 4 ● • • • • • • • • • • • • • • • • • •                                                              |
|                 | 3 C 22 K<br>21 15<br>23 S Q L                                                                        |
| Your Friend,    | 24 M B T P 17                                                                                        |
|                 | $1 \overset{0}{\overset{1}{\overset{1}{\overset{1}{\overset{1}{\overset{1}{\overset{1}{\overset{1}{$ |



|                                                                                    | ~~~~                                                                            | ~~~~     | ~~~~   |  |
|------------------------------------------------------------------------------------|---------------------------------------------------------------------------------|----------|--------|--|
| 1. I use a                                                                         | Use the words in the box to fill in the blanks. Look at the pictures for clues. |          |        |  |
| bristled toothbrush when I brush my teeth.                                         | }<br>Floss                                                                      | Soft     | Plaque |  |
|